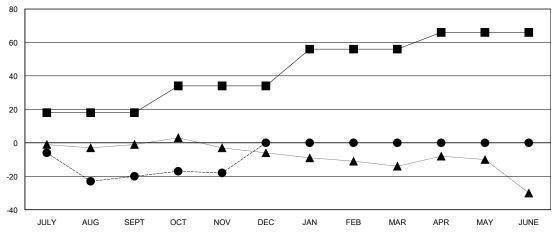

## GOALS AND ACTUAL MEMBERS CUMULATIVE

| ■- | MEMBER     | <b>GROWTH NET</b> | GOAL |
|----|------------|-------------------|------|
| _  | MICINIDEIX | CITCOVITINE       | OOAL |

Results as of: 11/30/2023

- ● - MEMBER GROWTH ACTUAL

- ▲ - LAST YEAR MEMBERSHIP ACTUAL

| DROPPED CLUBS: 0 |    |
|------------------|----|
| DROPPED MEMBERS  |    |
| DECEASED         | 9  |
| CLUB CANCELLED   | 0  |
| OTHER            | 36 |
| TOTAL            | 45 |